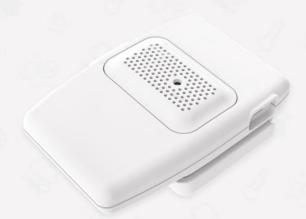

The intelligent Air quality sensor system installs in seconds and connects to your Dashboard account, providing real time Air quality Data.

## Comes With Particle or CO2 sensor

Particle Sensor (Model: SSD 002/1), CO2 Sensor (Model: SSD 002/2)

HibouAir App is available for all devices.

\* Available on iPhone, iPad and all Android devices.

The web-based application runs on every web-enabled device. Explore Your Data Visually using various maps, charts and graphs on different devices.

### **Sensor Specifications**

Roles Wifi Client Bluetooth v5.0 Peripheral.

X.509 certificate. Security

802.11n (2,4 GHz) Wi-Fi Bluetooth 5.0 Connectivity

Micro USB, Low power: Typ 45mA, peak 400mA (at Wifi transmission). Possible to Power